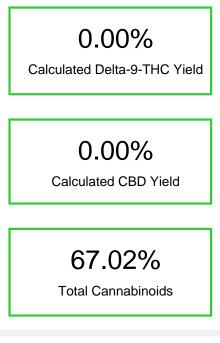

#### Cannabinoid Profile by HPLC

Delta-8-THC 66.55 1996.5 Delta-9-THC 0.0 0.0 Delta-10-THC 0.47 14.1 **Total Cannabinoids** 67.02 2010.6 **Calculated Delta-9-THC Yield** 0.00 0.00 **Calculated CBD Yield** 0.00 0.00 Calculated Maximum Delta-9-THC Yield = Delta-9-THC + 0.877 \* THCA Calculated Maximum CBD Yield = CBD + 0.877 \* CBDA