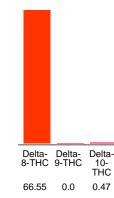

#### Cannabinoid Profile by HPLC

Delta-8-THC 66.55 1996.5 Delta-9-THC 0.0 0.0 Delta-10-THC 0.47 14.1 **Total Cannabinoids** 67.02 2010.6 **Calculated Delta-9-THC Yield** 0.00 0.00 **Calculated CBD Yield** 0.00 0.00 Calculated Maximum Delta-9-THC Yield = Delta-9-THC + 0.877 \* THCA Calculated Maximum CBD Yield = CBD + 0.877 \* CBDA