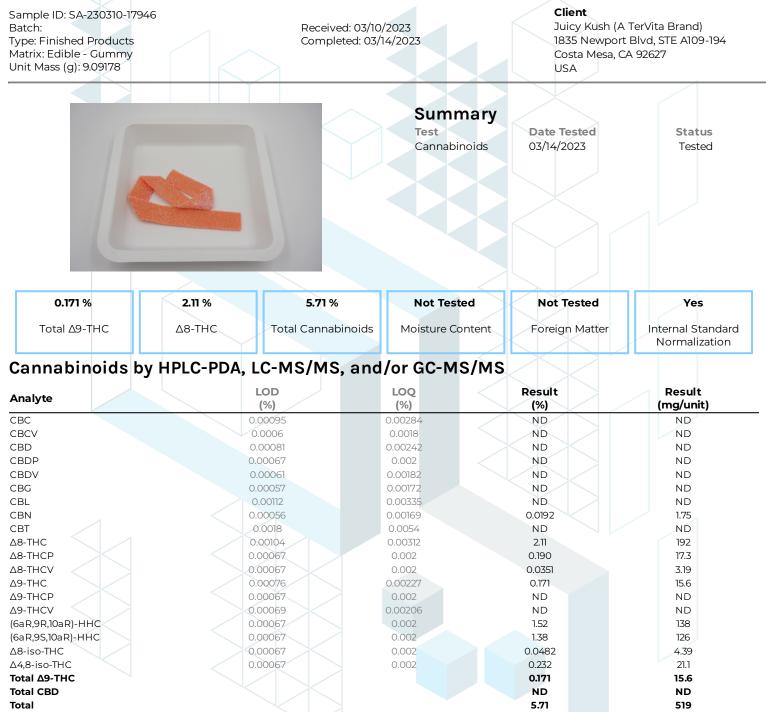

## Pink Lemonade Sour Belt

kca

ND = Not Detected; NT = Not Tested; LOD = Limit of Detection; LOQ = Limit of Quantitation; RL = Reporting Limit;  $\Delta$  = Delta; Total  $\Delta$ 9-THC =  $\Delta$ 9-THCA \* 0.877 +  $\Delta$ 9-THC; Total CBD = CBDA \* 0.877 + CBD;