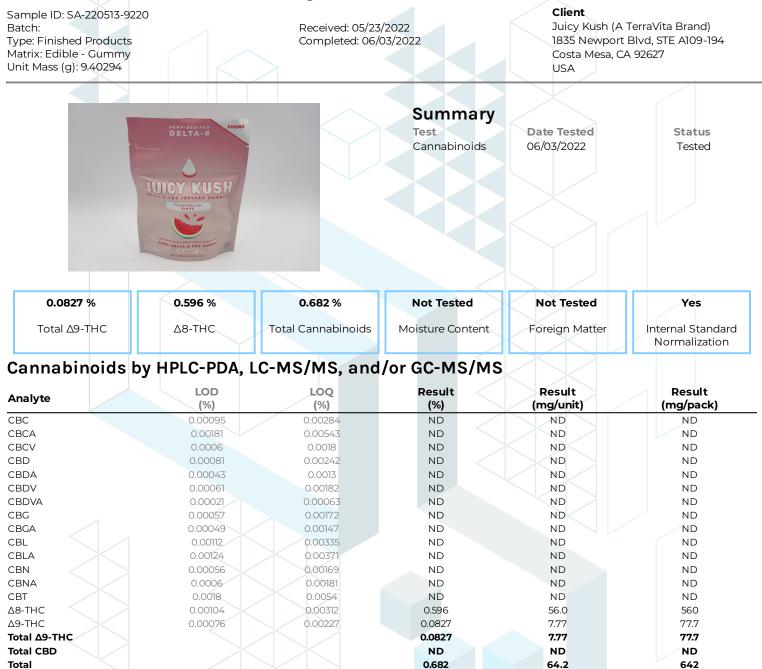

## Delta-8 Gummies: Watermelon Rings

kca

ND = Not Detected; NT = Not Tested; LOD = Limit of Detection; LOQ = Limit of Quantitation; RL = Reporting Limit;  $\Delta$  = Delta; Total  $\Delta$ 9-THC =  $\Delta$ 9-THCA \* 0.877 +  $\Delta$ 9-THC; Total CBD = CBDA \* 0.877 + CBD;