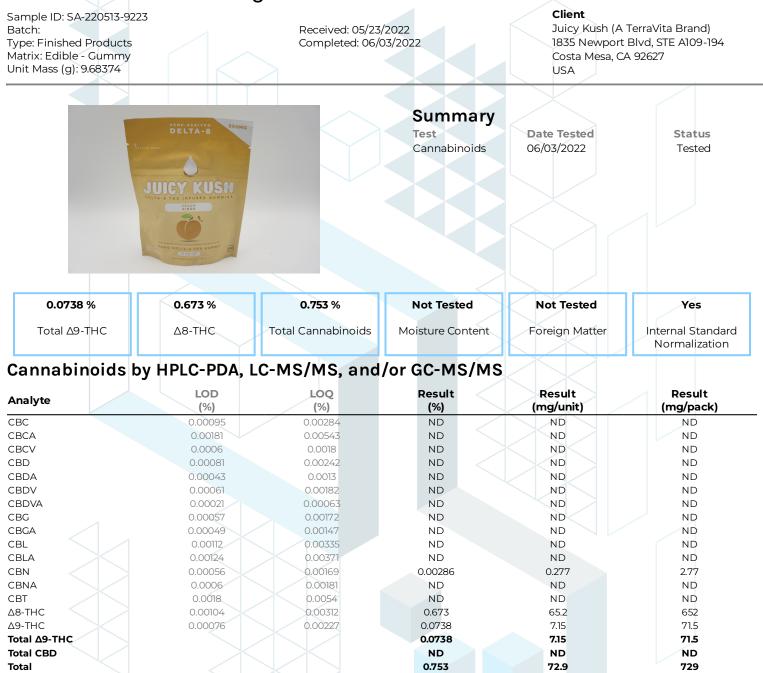

## **Delta-8 Gummies: Peach Rings**

kca

ND = Not Detected; NT = Not Tested; LOD = Limit of Detection; LOQ = Limit of Quantitation; RL = Reporting Limit;  $\Delta$  = Delta; Total  $\Delta$ 9-THC =  $\Delta$ 9-THCA \* 0.877 +  $\Delta$ 9-THC; Total CBD = CBDA \* 0.877 + CBD;