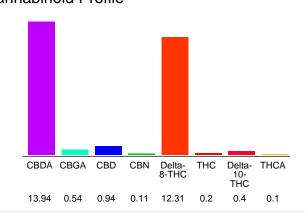

# Cannabinoid Profile

#### Cannabinoid Profile by HPLC

0.29% Calculated THC Yield

13.17% Calculated CBD Yield

28.54%

**Total Cannabinoids** 

| Cannabinoid               | % wt  | mg/g   |
|---------------------------|-------|--------|
| CBDA                      | 13.94 | 139.4  |
| CBGA                      | 0.54  | 5.4    |
| CBD                       | 0.94  | 9.4    |
| CBN                       | 0.11  | 1.1    |
| Delta-8-THC               | 12.31 | 123.1  |
| THC                       | 0.2   | 2.0    |
| Delta-10-THC              | 0.4   | 4.0    |
| THCA                      | 0.1   | 1.0    |
| <b>Total Cannabinoids</b> | 28.54 | 285.4  |
| Calculated THC Yield      | 0.29  | 2.88   |
| Calculated CBD Yield      | 13.17 | 131.65 |